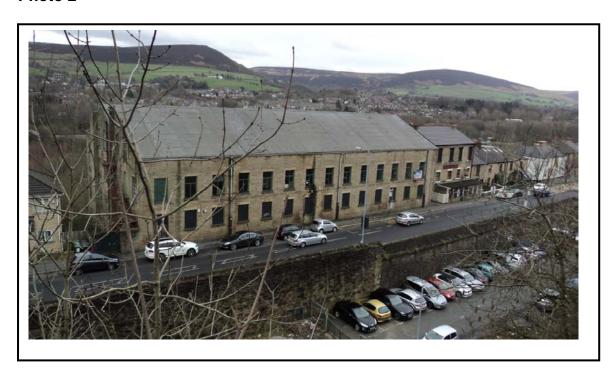

Application Number: 15/01061/OUT

## Photo 1



Photo 2



## Photo 3



Photo 4







Contractors are not to scale dimensions from this drawing

Legend

Application site boundary

Ownership boundary

Parameter Key

Height from datum point: 154.26

Development Plot: Min. Height: +15.5m Max. Height +17.5m

Height from datum point: 144.65

Development Plot: Min. Height: +21.5m Max. Height: +23.5m

Development Plot: Min. Height: +18.5m Max. Height: +20.5m Development Plot:

Min. Height: +15.5m Max. Height: +17.5m

Note: All heights make provision for parapets, plant and lift



Access required for Britannia Inn deliveries

08.04.16 P1 Pub access added

JP

27.05.2016

## BroadwayMalyan<sup>BM</sup>

Architecture Urbanism Design

Interchange Place 151-165 Edmund Street Birmingham B3 2TA

T: +44 (0)121 236 2030 F: +44 (0)121 237 2080 E: Bir@Broadway