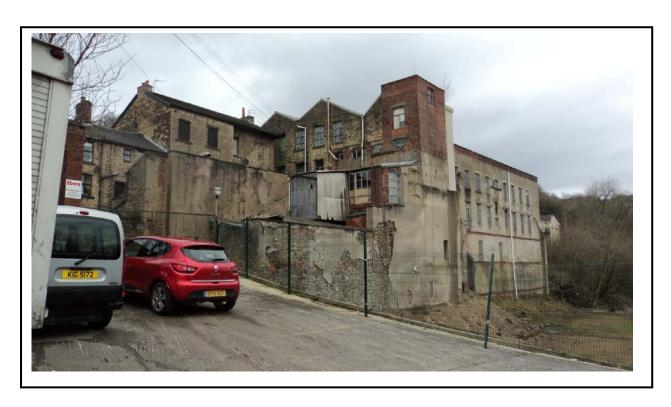

Application Number: 15/01061/OUT

## Photo 1



Photo 2



## Photo 3



Photo 4







Contractors are not to scale dimensions from this drawing

Legend

Application site boundary

Ownership boundary

Parameter Key

Height from datum point: 154.26

Development Plot: Min. Height: +15.5m Max. Height +17.5m

Height from datum point: 144.65

Development Plot: Min. Height: +21.5m Max. Height: +23.5m

Development Plot: Min. Height: +18.5m Max. Height: +20.5m Development Plot:

Min. Height: +15.5m Max. Height: +17.5m

Note: All heights make provision for parapets, plant and lift



Access required for Britannia Inn deliveries

08.04.16 P1 Pub access added

JP

27.05.2016

## BroadwayMalyan<sup>BM</sup>

Architecture Urbanism Design

Interchange Place 151-165 Edmund Street Birmingham B3 2TA

T: +44 (0)121 236 2030 F: +44 (0)121 237 2080 E: Bir@BroadwayMalyan.com

www.BroadwayM