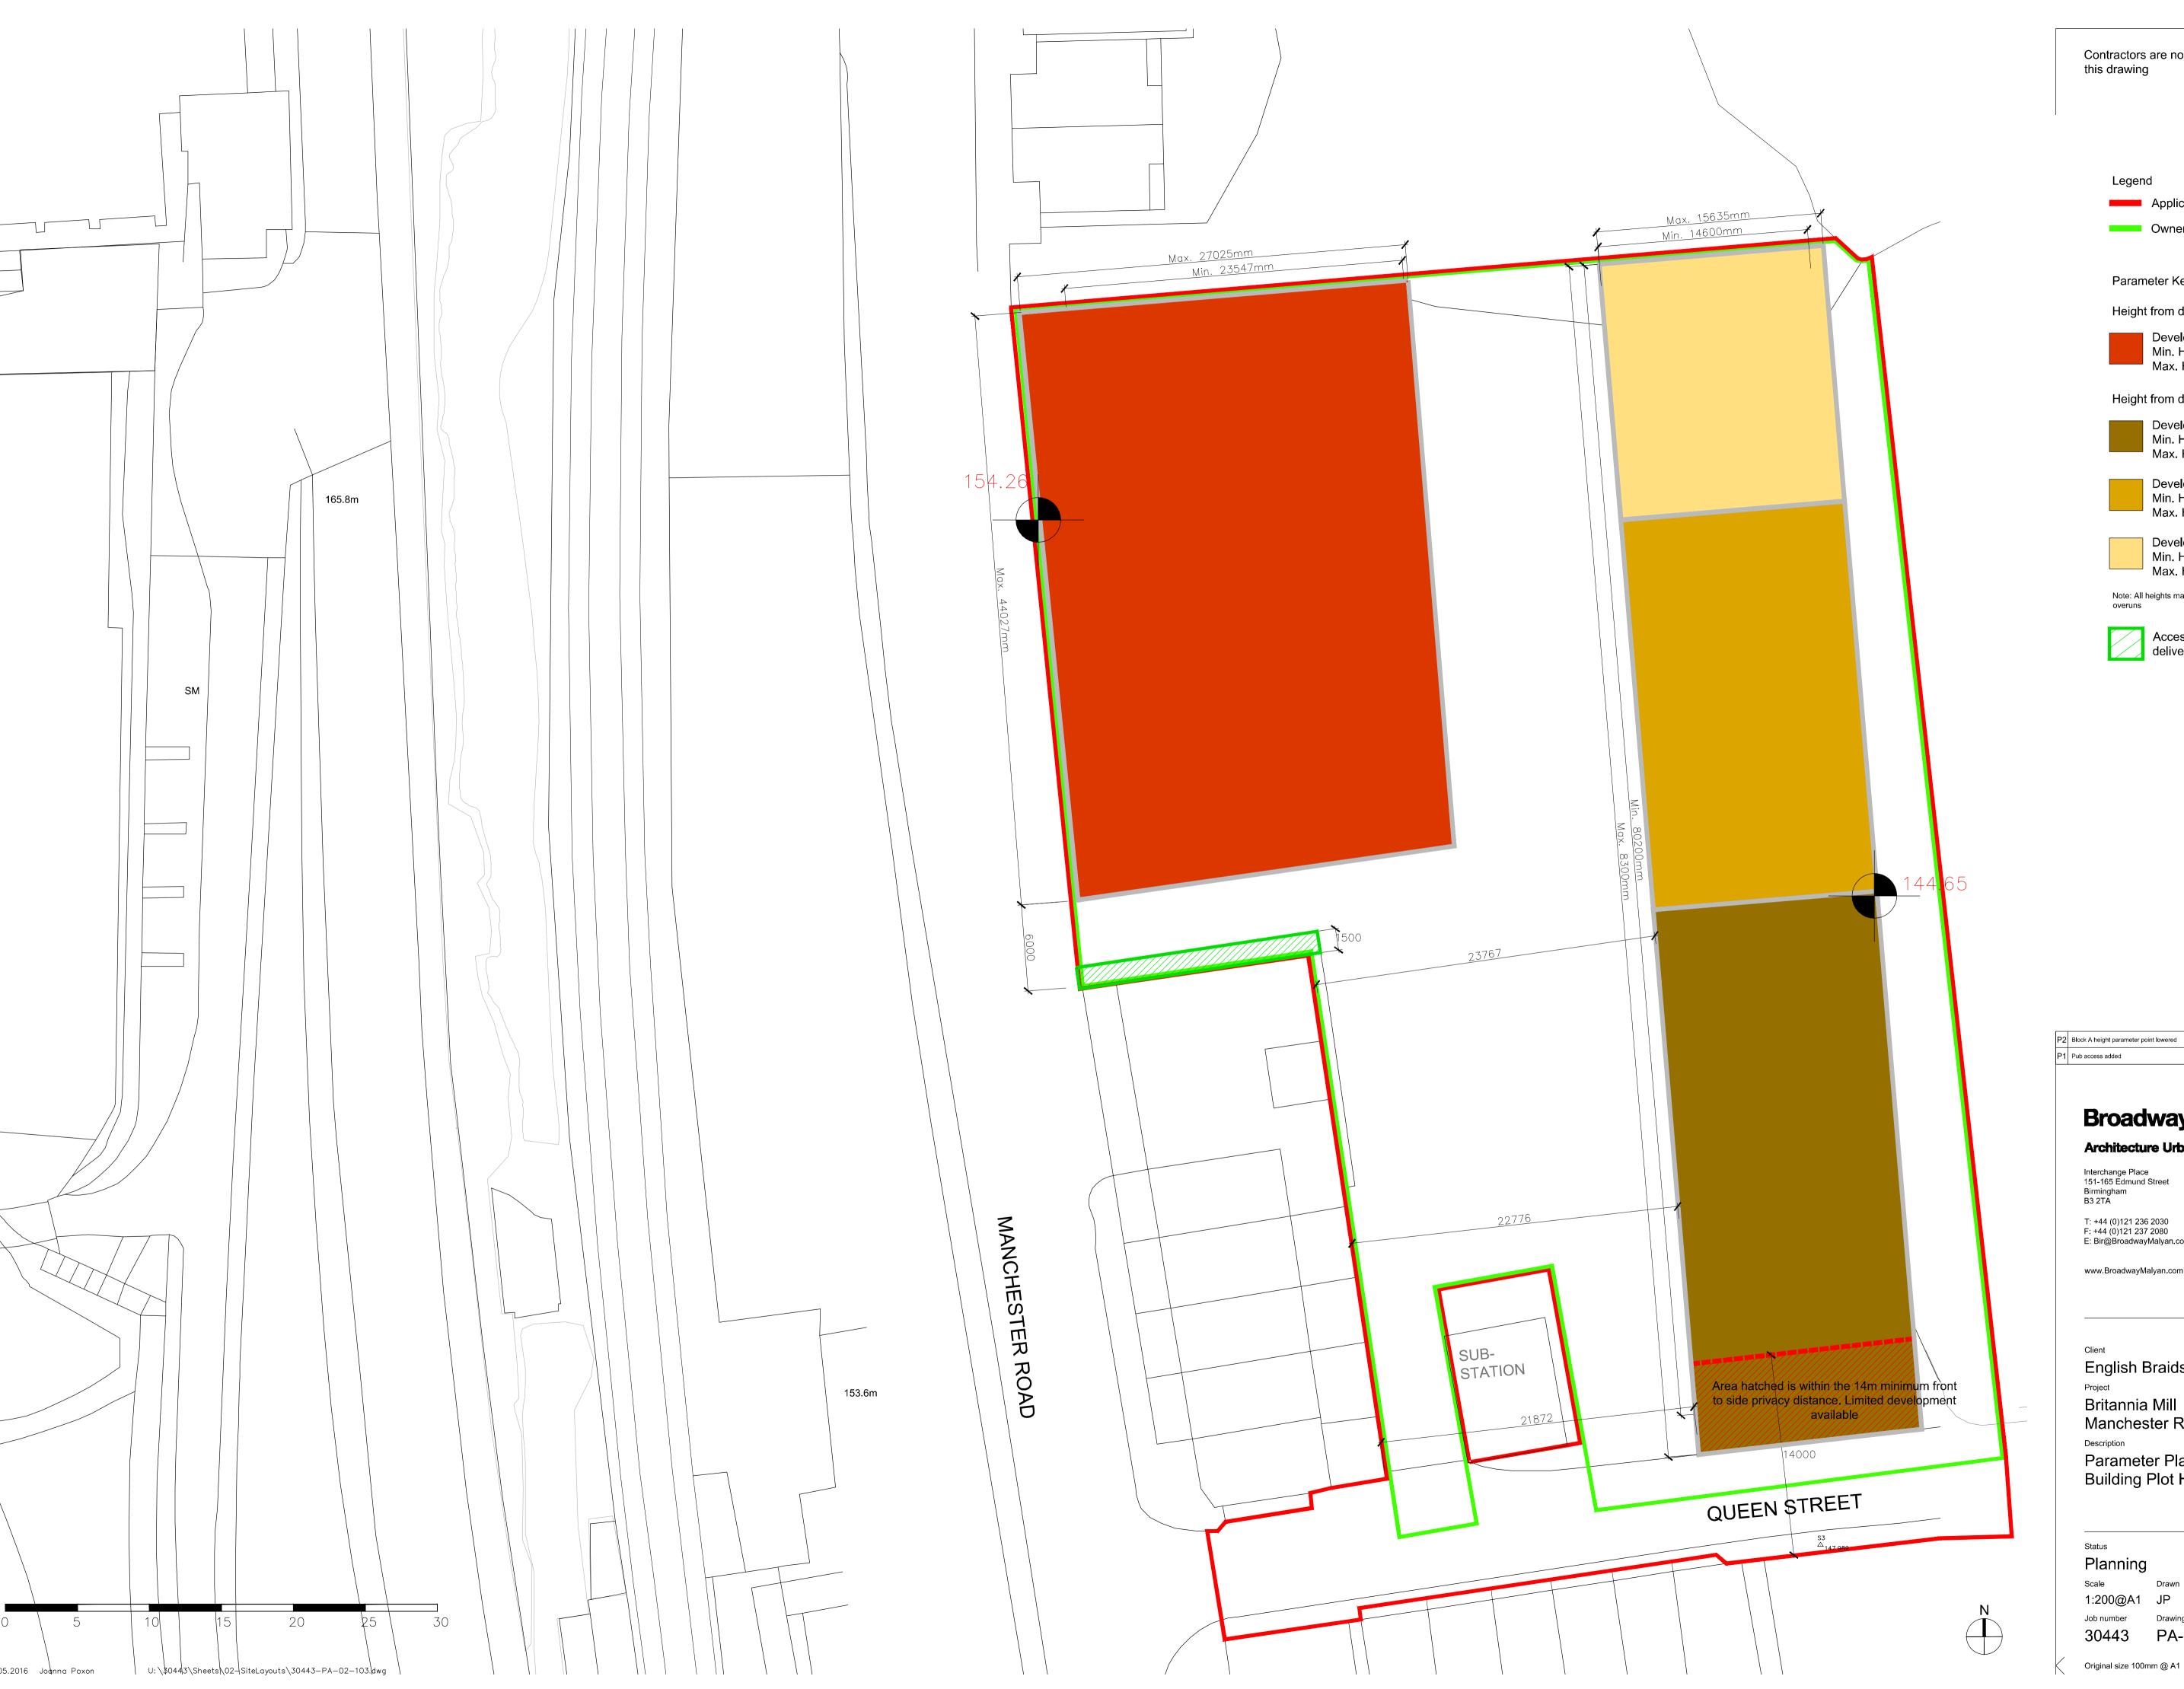

## Photo 3

Photo 4

Contractors are not to scale dimensions from this drawing

Legend

Application site boundary

Ownership boundary

Parameter Key

Height from datum point: 154.26

Development Plot: Min. Height: +15.5m Max. Height +17.5m

Height from datum point: 144.65

Development Plot: Min. Height: +21.5m Max. Height: +23.5m

Development Plot: Min. Height: +18.5m Max. Height: +20.5m Development Plot:

Min. Height: +15.5m Max. Height: +17.5m

Note: All heights make provision for parapets, plant and lift

Access required for Britannia Inn deliveries

08.04.16 P1 Pub access added

JP

27.05.2016

## BroadwayMalyan<sup>BM</sup>

Architecture Urbanism Design

Interchange Place 151-165 Edmund Street Birmingham B3 2TA

T: +44 (0)121 236 2030 F: +44 (0)121 237 2080 E: Bir@BroadwayMalyan.com

www.BroadwayMalyan.com

**English Braids** 

Britannia Mill

Manchester Road, Mossley

Description

Parameter Plan

Building Plot Heights and Widths

Planning

1:200@A1 JP

Job number PA-02-103

Original size 100mm @ A1 Copyright Broadway Malyan Limited