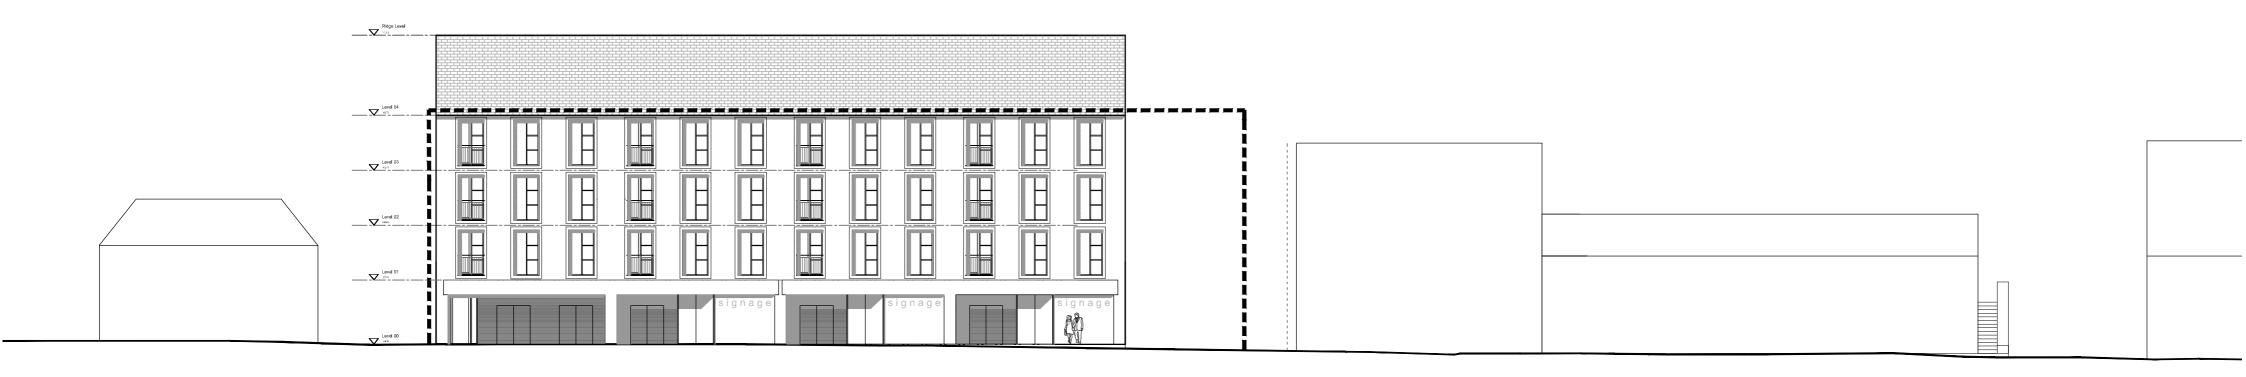

m point: 144.65

Development Plot: Min. Height: +21.5m Max. Height: +23.5m

Development Plot: Min. Height: +18.5m Max. Height: +20.5m Development Plot:

Min. Height: +15.5m Max. Height: +17.5m

Note: All heights make provision for parapets, plant and lift



Access required for Britannia Inn deliveries

08.04.16 P1 Pub access added

JP

27.05.2016

## BroadwayMalyan<sup>BM</sup>

Architecture Urbanism Design

Interchange Place 151-165 Edmund Street Birmingham B3 2TA

T: +44 (0)121 236 2030 F: +44 (0)121 237 2080 E: Bir@BroadwayMalyan.com

www.BroadwayMalyan.com

**English Braids** 

Britannia Mill

Manchester Road, Mossley

Description

Parameter Plan

Building Plot Heights and Widths

Planning

1:200@A1 JP

Job number PA-02-103

Original size 100mm @ A1 Copyright Broadway Malyan Limited