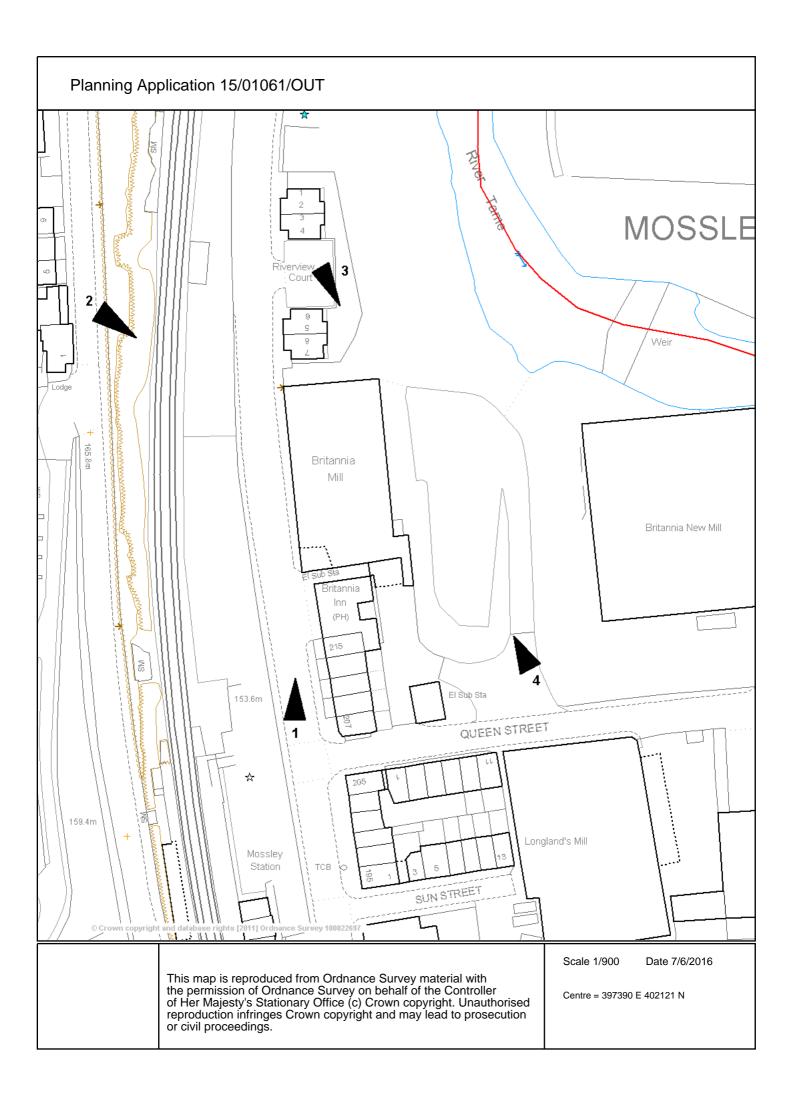

Application Number: 15/01061/OUT

## Photo 1



Photo 2



## Photo 3



Photo 4







Contractors are not to scale dimensions from this drawing

Legend

Application site boundary

Ownership boundary

Parameter Key

Height from datum point: 154.26

Development Plot: Min. Height: +15.5m Max. Height +17.5m

Height from datum point: 144.65

Development Plot: Min. Height: +21.5m Max. Height: +23.5m

Development Plot: Min. Height: +18.5m Max. Height: +20.5m Development Plot:

Min. Height: +15.5m Max. Height: +17.5m

Note: All heights make provision for parapets, plant and lift



Access required for Britannia Inn deliveries

08.04.16 P1 Pub access added

JP

27.05.2016

## BroadwayMalyan<sup>BM</sup>

Architecture Urbanism Design

Interchange Place 151-165 Edmund Street Birmingham B3 2TA

T: