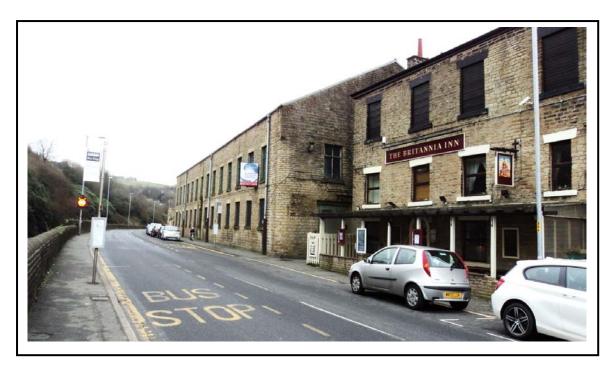

Application Number: 15/01061/OUT

## Photo 1



Photo 2



## Photo 3



Photo 4







Contractors are not to scale dimensions from this drawing

Legend

Application site boundary

Ownership boundary

Parameter Key

Height from datum point: 154.26

Development Plot: Min. Height: +15.5m Max. Height +17.5m

Height from datum point: 144.65

Development Plot: Min. Height: +21.5m Max. Height: +23.5m

Development Plot: Min. Height: +18.5m Max. Height: +20.5m Development Plot:

Min. Height: +15.5m Max. Height: +17.5m

Note: All heights make provision for parapets, plant and lift



Access required for Britannia Inn deliveries

08.04.16 P1 Pub access added

JP

27.05.2016

## BroadwayMalyan<sup>BM</sup>

Architecture Urbanism Design

Interchange Place 151-165 Edmund Street Birmingham B3 2TA

T: +44 (0)121 236 2030 F: +44 (0)121 237 2080 E: B